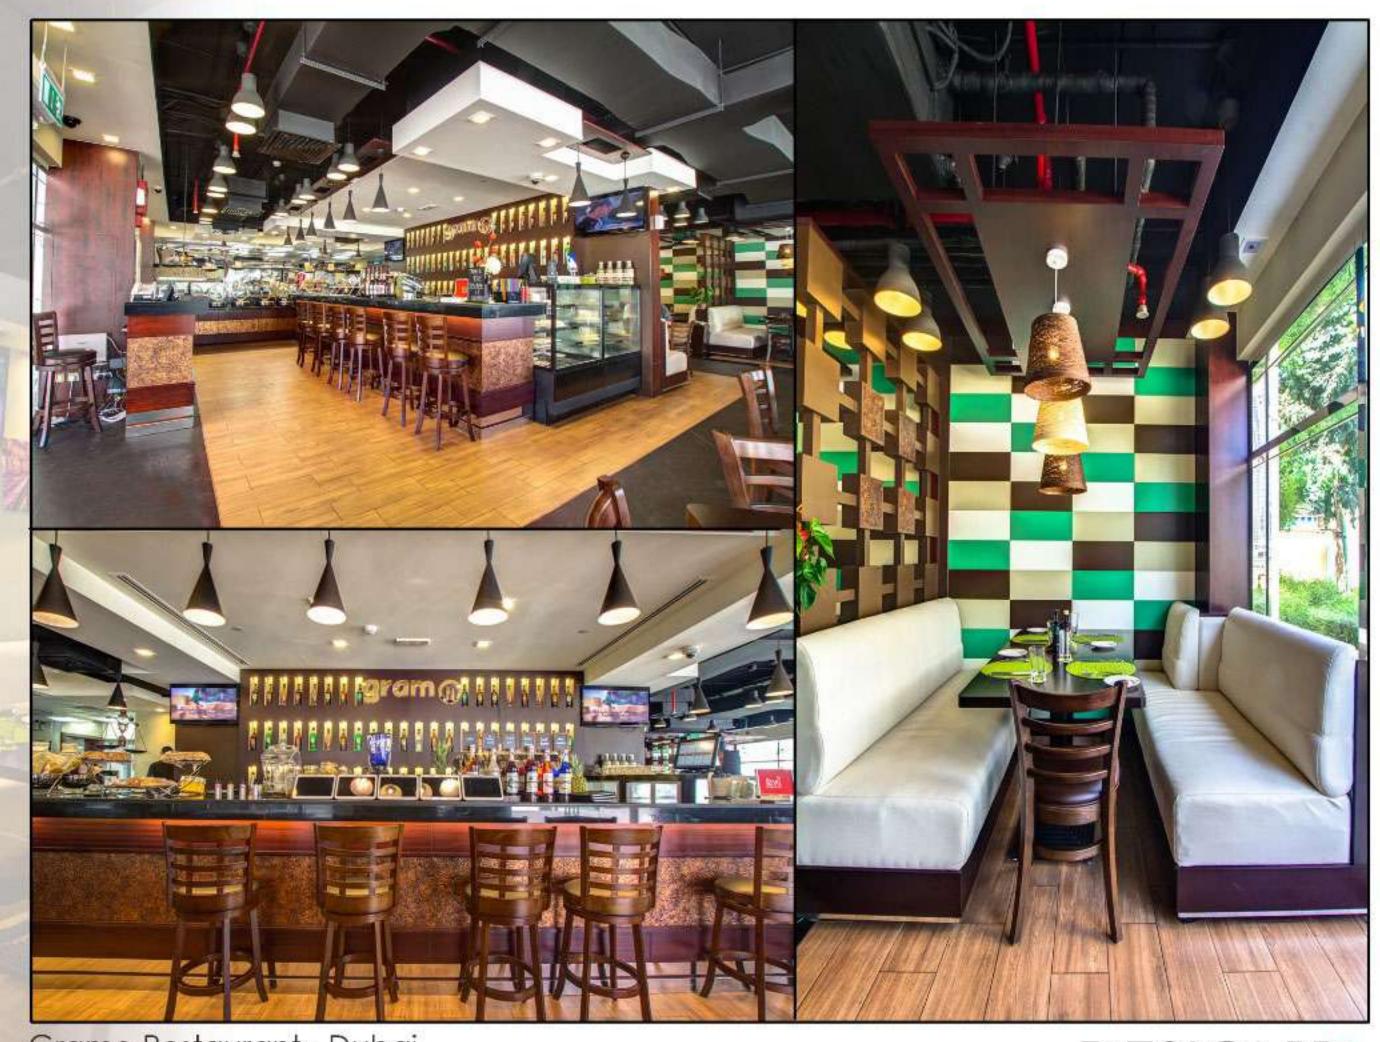

# RESTAURANTS & RETAILS PROJECTS

Al Fidan Persian Restaurant - Dubai

Sukar - Dubai

Hattab Kitchen - Dubai

Burger Hood - Dubai

Gramo Restaurant - Dubai

Gramo Restaurant - Dubai

Doner Kebab - Dubai