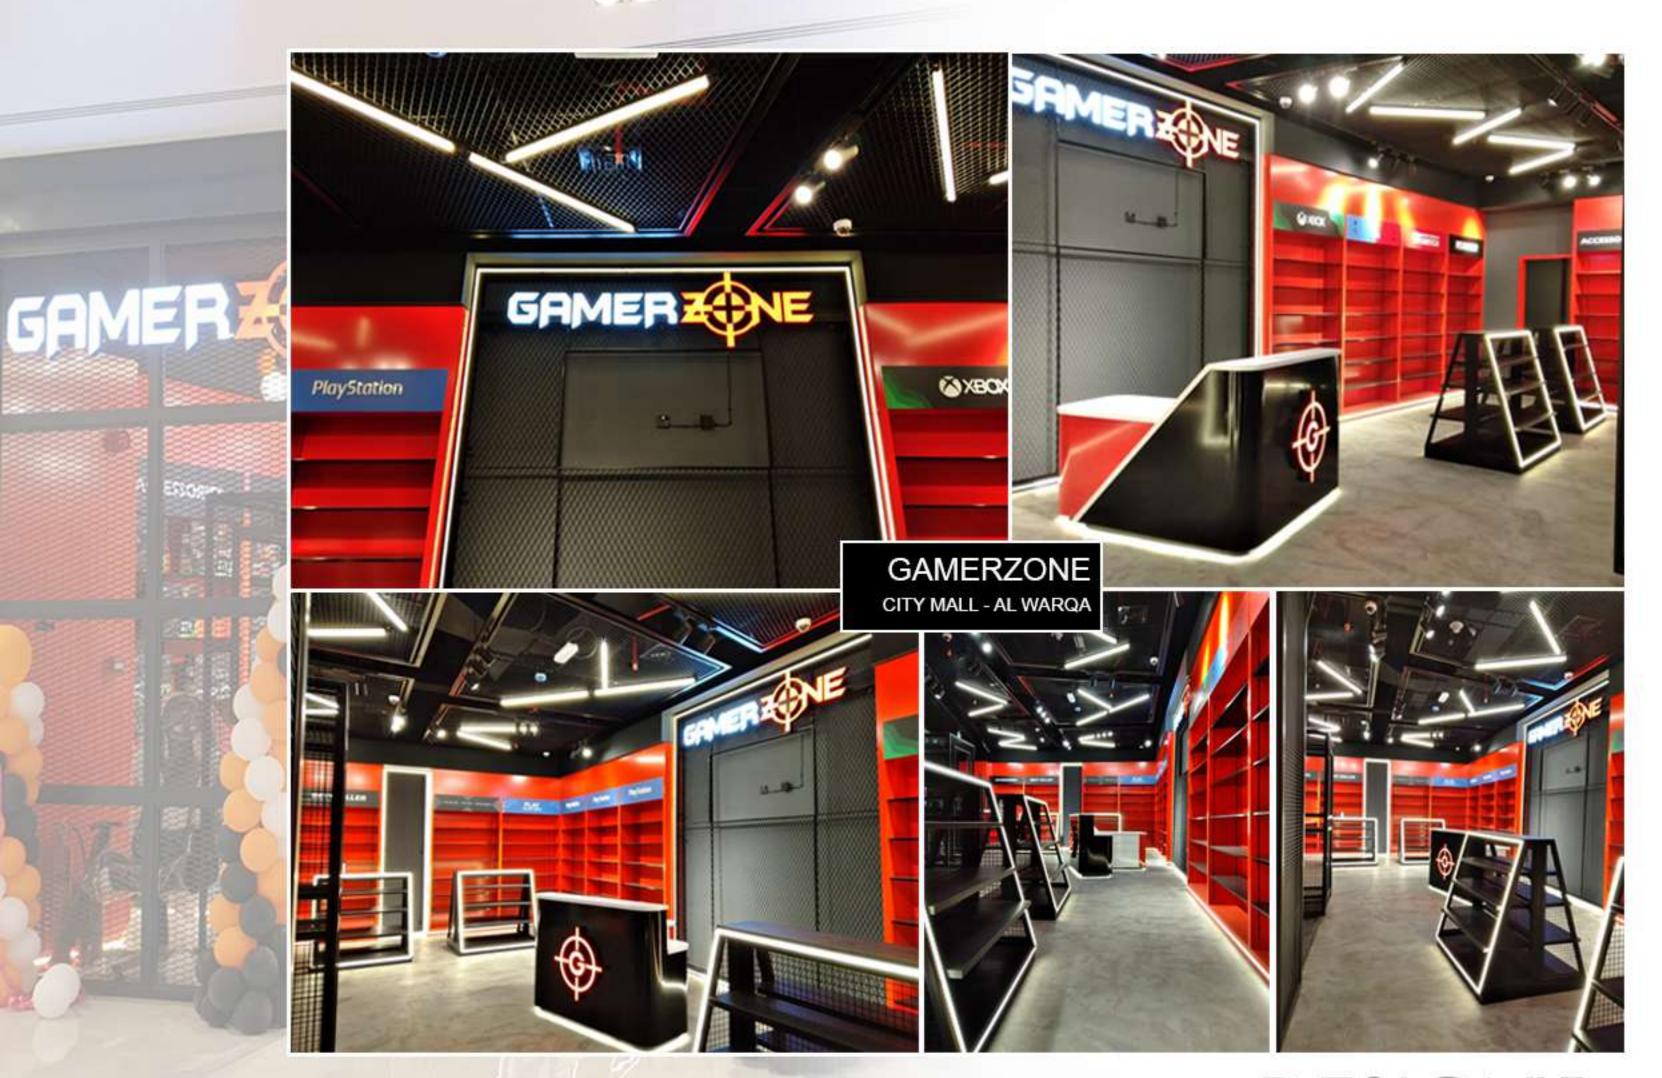

# RESTAURANTS & RETAILS PROJECTS

Al Fidan Persian Restaurant - Dubai

Sukar - Dubai

Hattab Kitchen - Dubai

Burger Hood - Dubai

Gramo Restaurant - Dubai

Gramo Restaurant - Dubai

Doner Kebab - Dubai