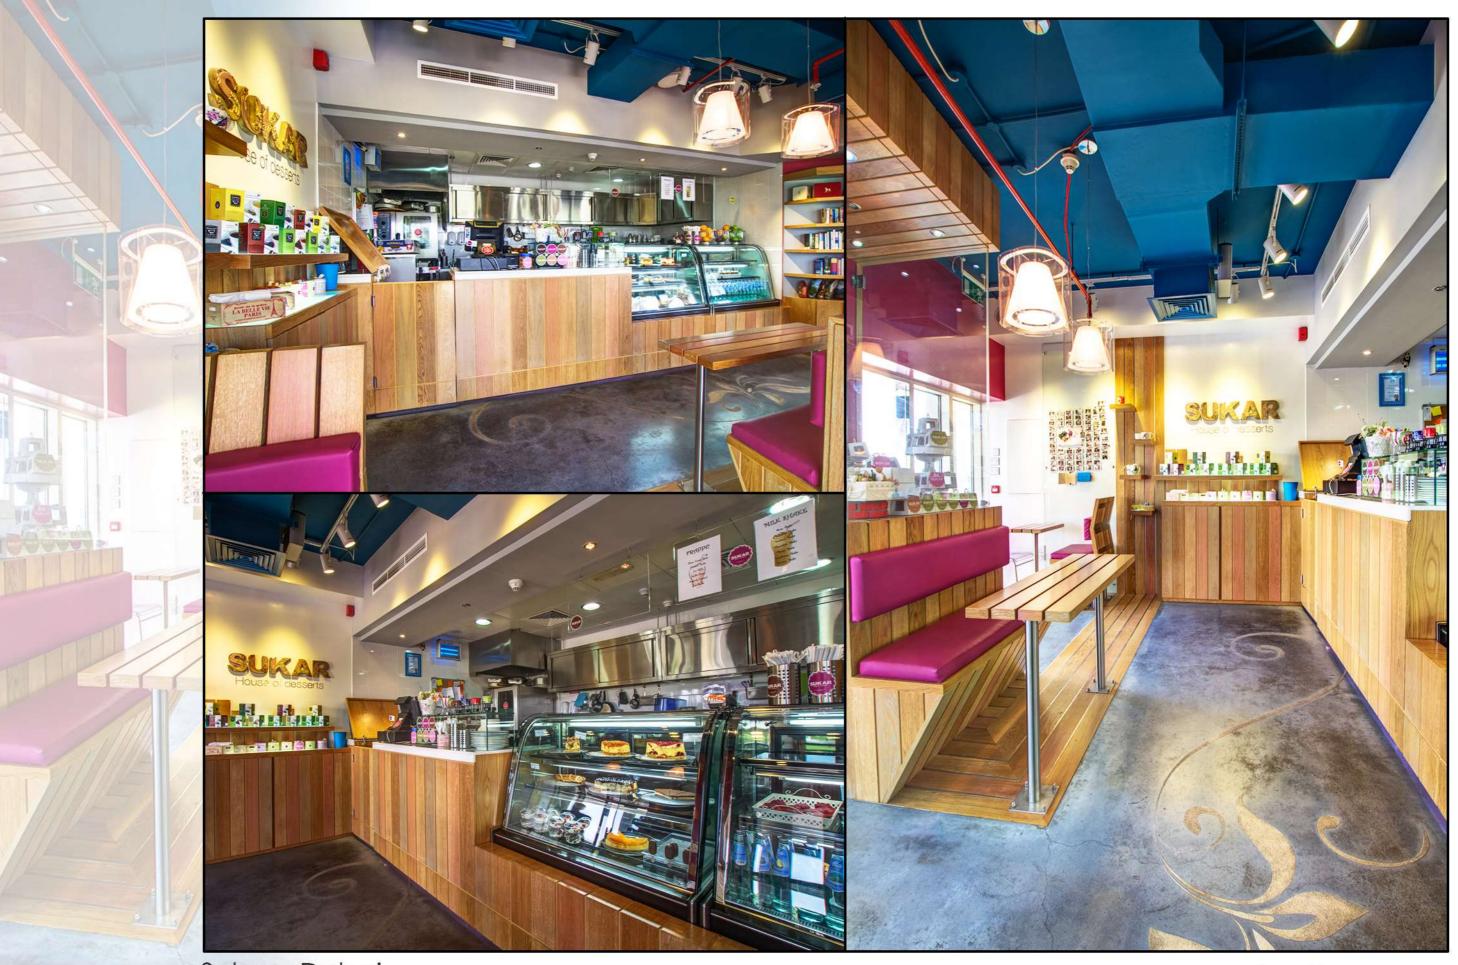

# RESTAURANTS & RETAILS PROJECTS

Al Fidan Persian Restaurant - Dubai

Sukar - Dubai

Hattab Kitchen - Dubai

Burger Hood - Dubai

Gramo Restaurant - Dubai

Gramo Restaurant - Dubai

Doner Kebab - Dubai