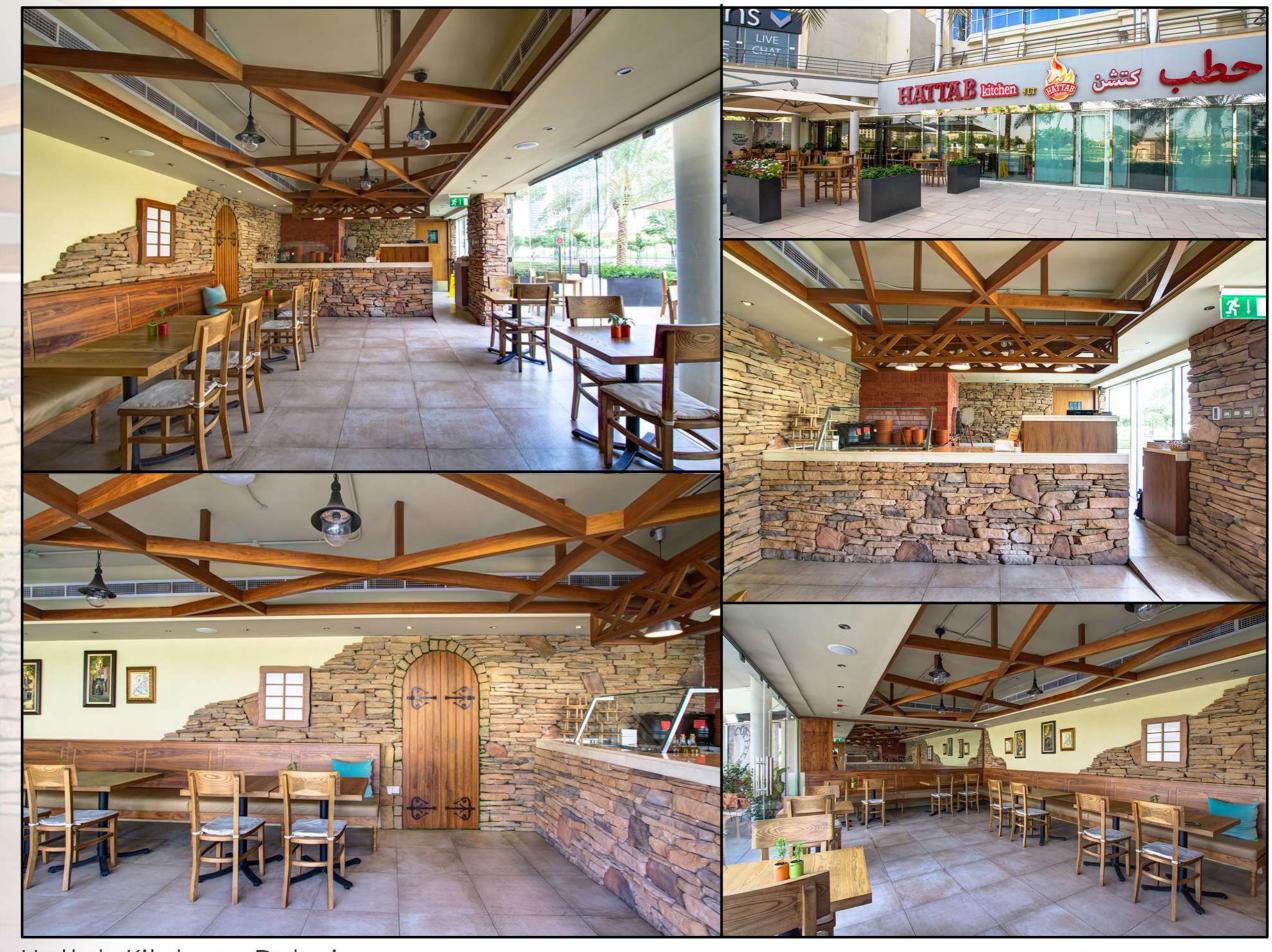

# RESTAURANTS & RETAILS PROJECTS

Al Fidan Persian Restaurant - Dubai

Sukar - Dubai

Hattab Kitchen - Dubai

Burger Hood - Dubai

Gramo Restaurant - Dubai

Gramo Restaurant - Dubai

Doner Kebab - Dubai