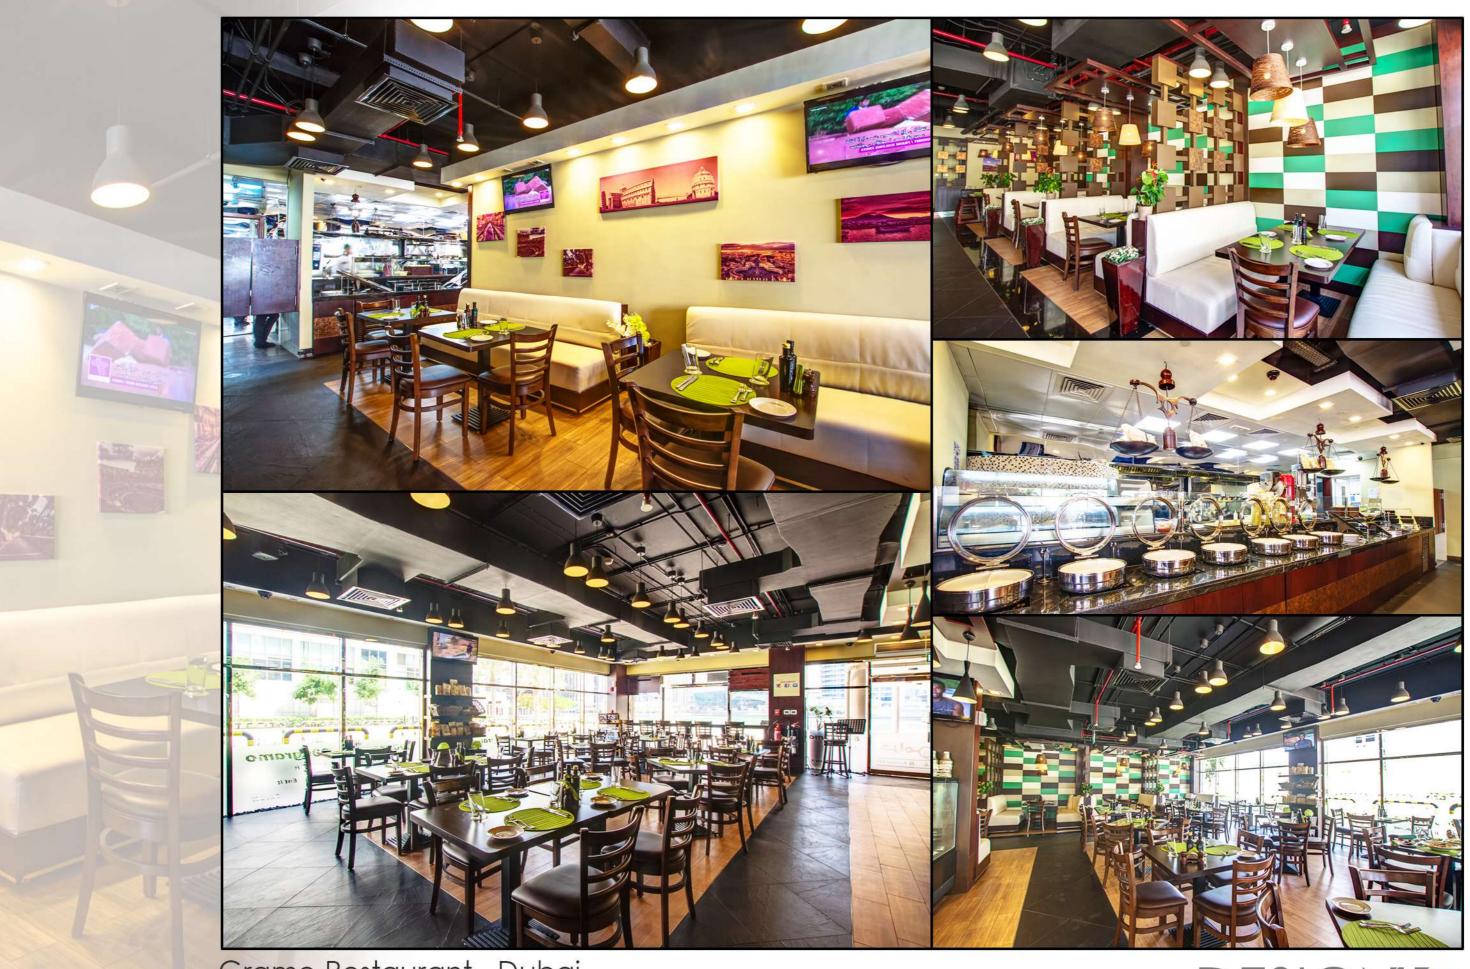

# RESTAURANTS & RETAILS PROJECTS

Al Fidan Persian Restaurant - Dubai

Sukar - Dubai

Hattab Kitchen - Dubai

Burger Hood - Dubai

Gramo Restaurant - Dubai

Gramo Restaurant - Dubai

Doner Kebab - Dubai