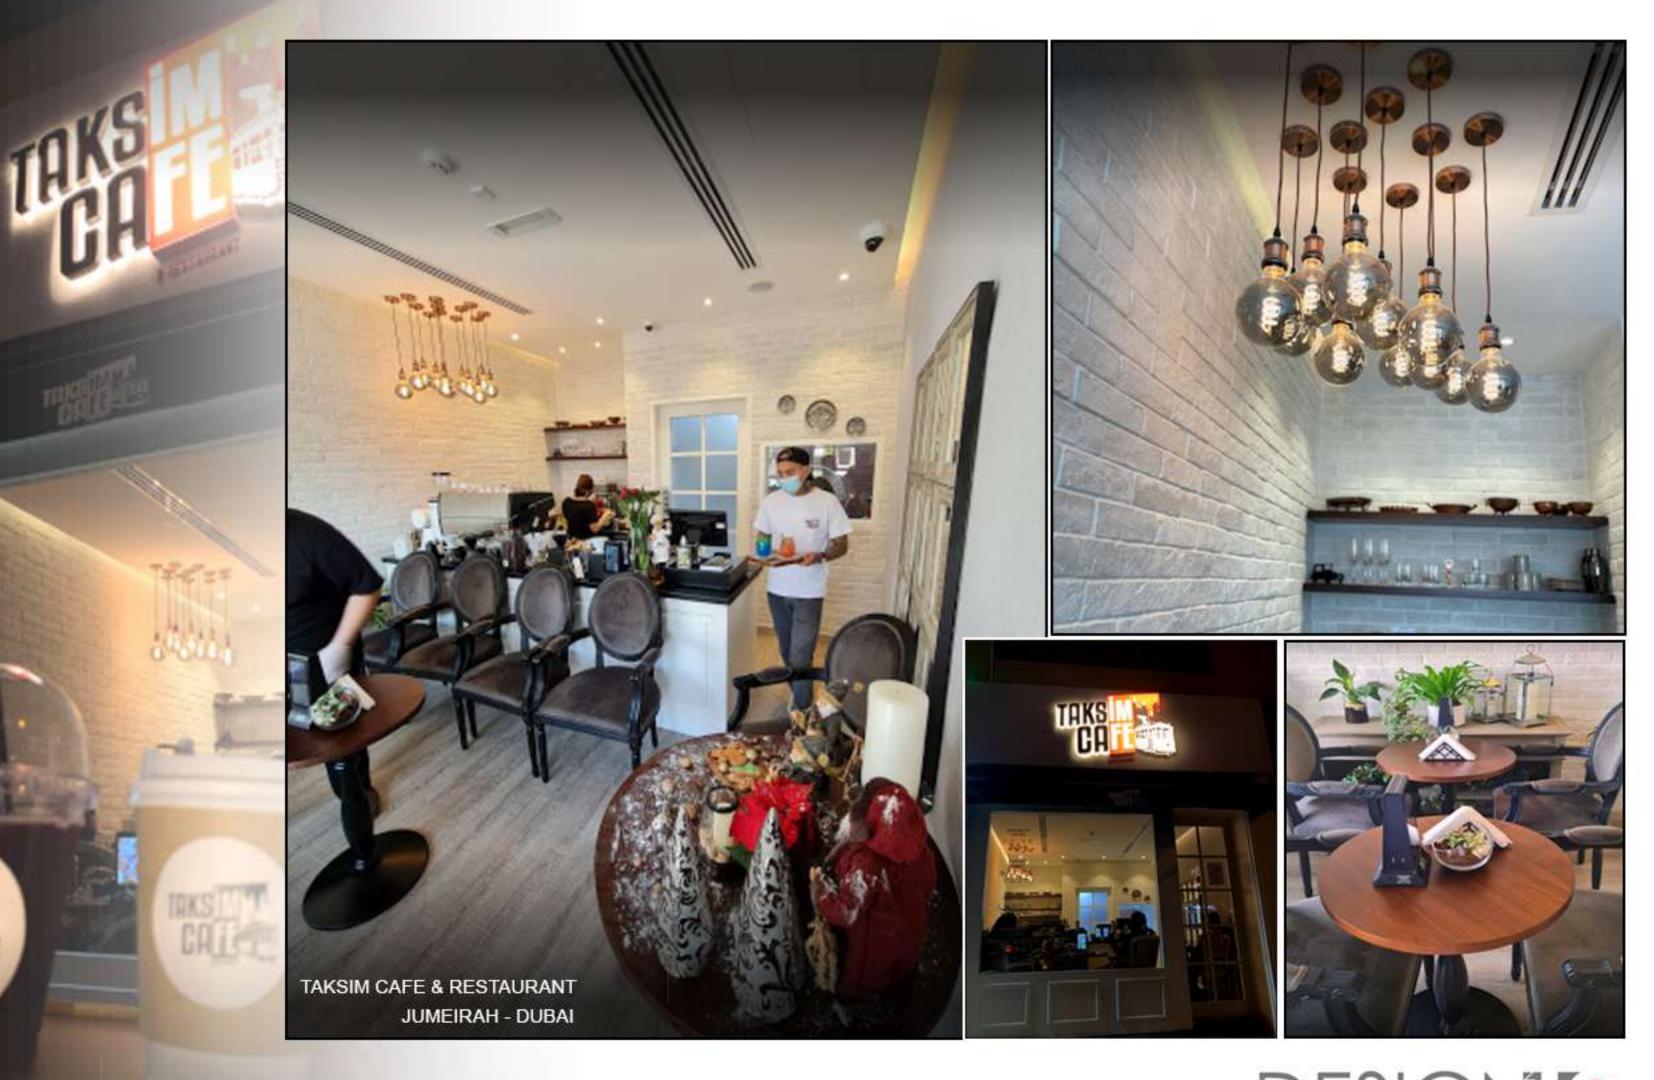

# RESTAURANTS & RETAILS PROJECTS

Al Fidan Persian Restaurant - Dubai

Sukar - Dubai

Hattab Kitchen - Dubai

Burger Hood - Dubai

Gramo Restaurant - Dubai

Gramo Restaurant - Dubai

Doner Kebab - Dubai