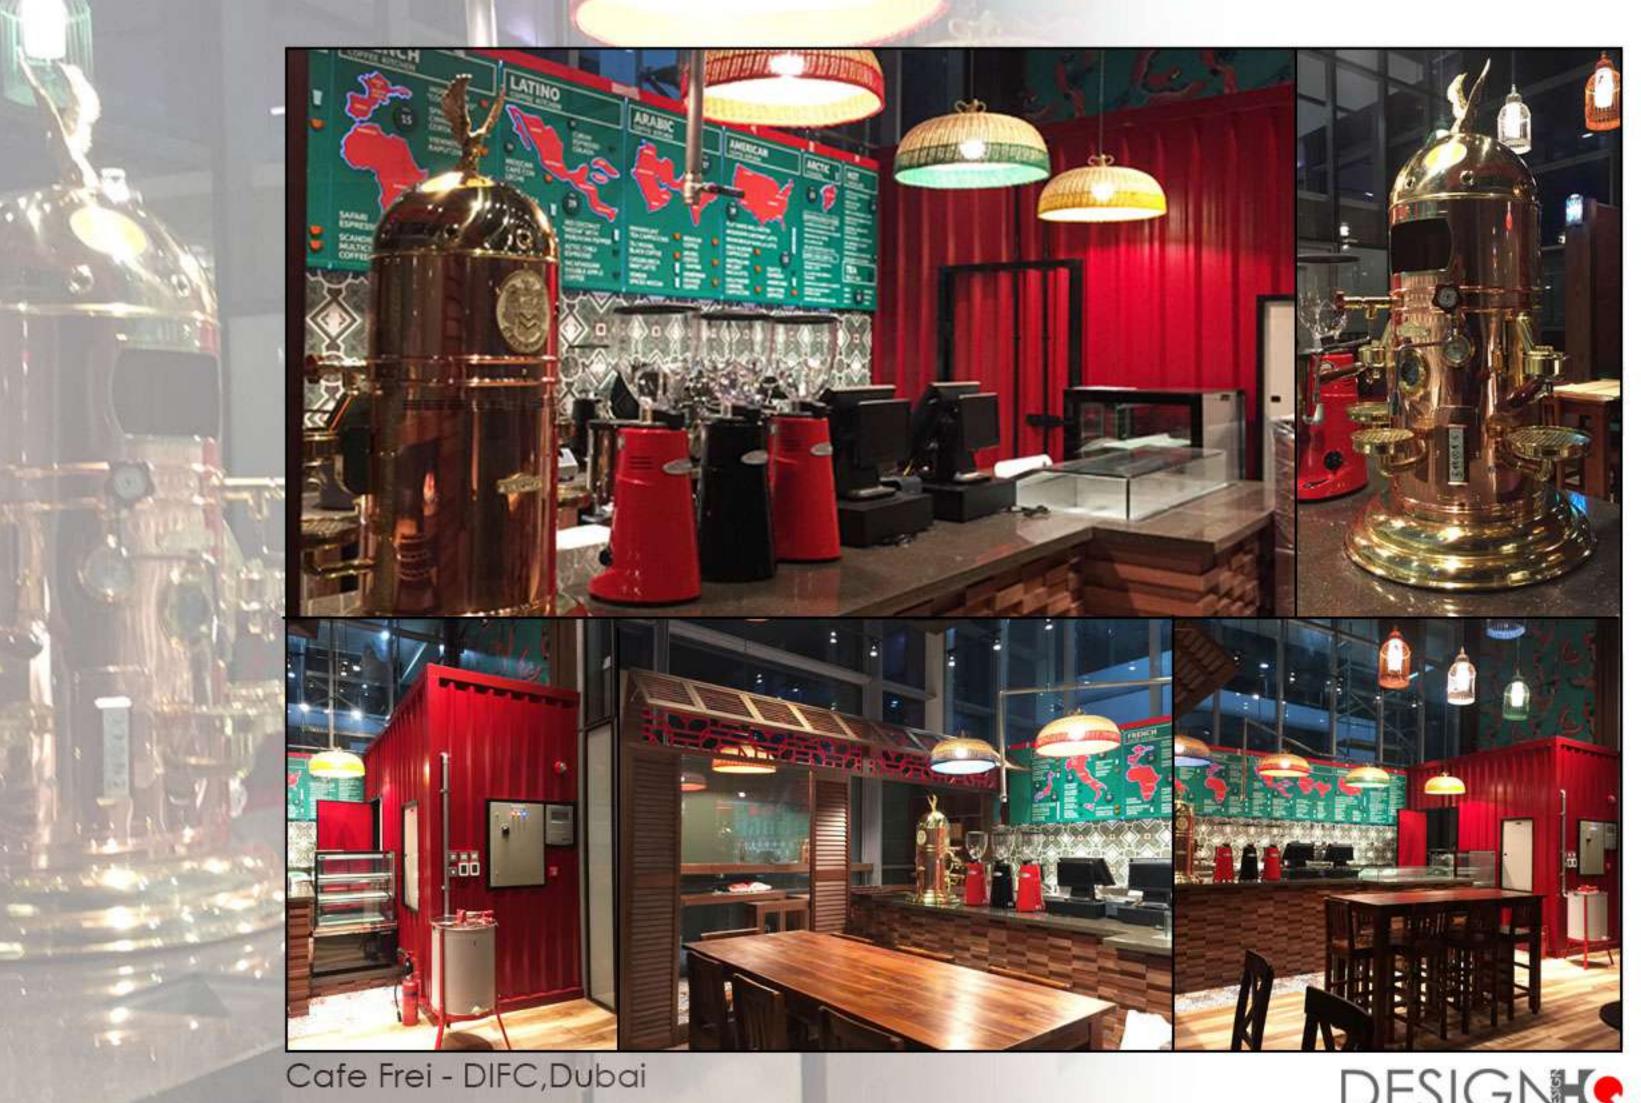

# RESTAURANTS & RETAILS PROJECTS

Al Fidan Persian Restaurant - Dubai

Sukar - Dubai

Hattab Kitchen - Dubai

Burger Hood - Dubai

Gramo Restaurant - Dubai

Gramo Restaurant - Dubai

Doner Kebab - Dubai