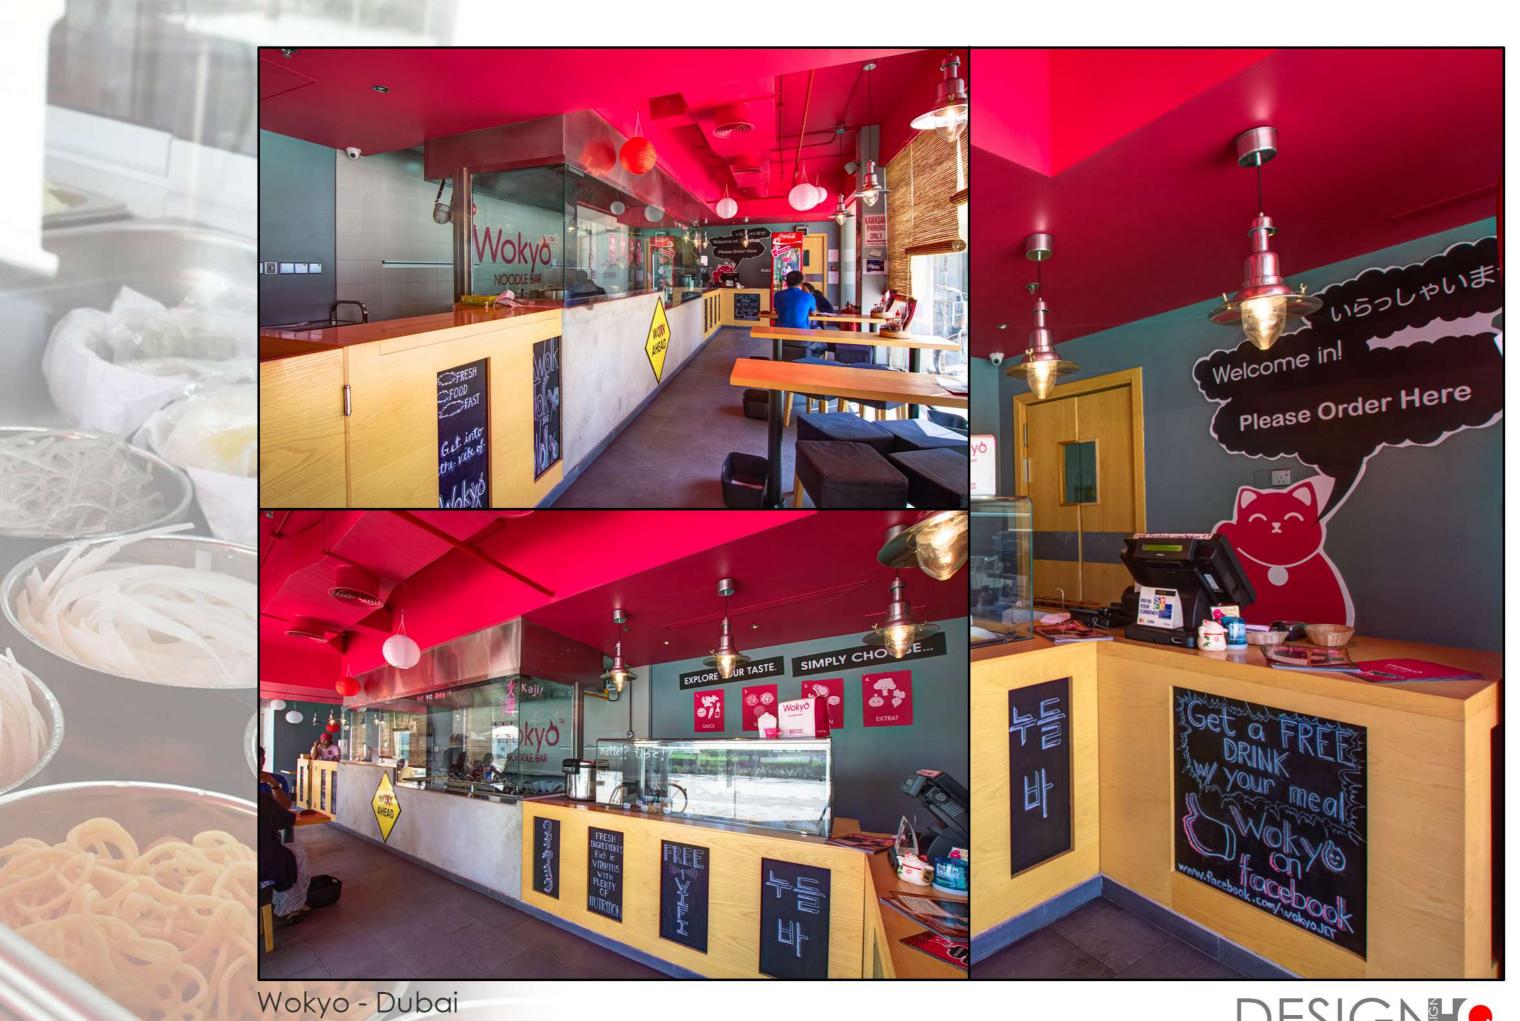

# RESTAURANTS & RETAILS PROJECTS

Al Fidan Persian Restaurant - Dubai

Sukar - Dubai

Hattab Kitchen - Dubai

Burger Hood - Dubai

Gramo Restaurant - Dubai

Gramo Restaurant - Dubai

Doner Kebab - Dubai